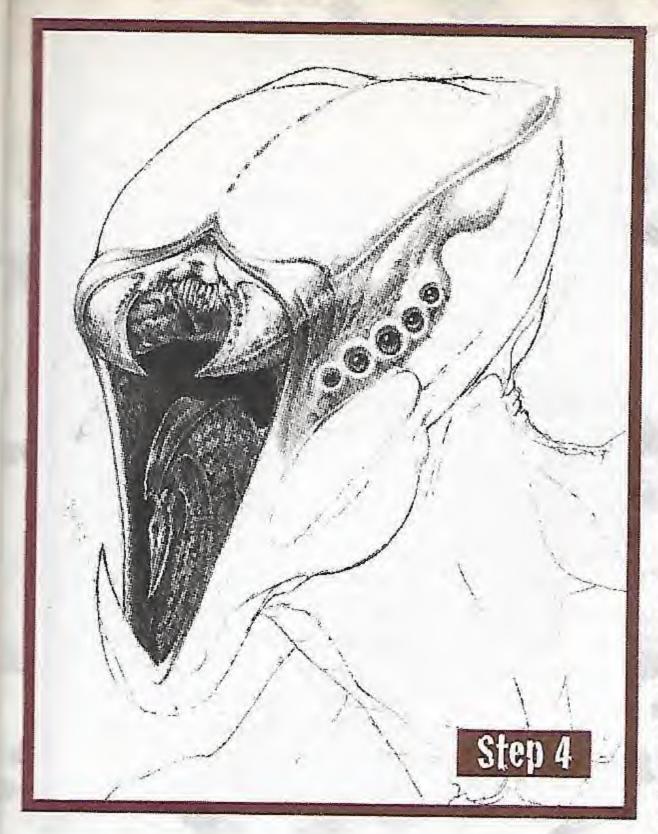

# 78 MONSTER MASH Anson Maddocks, the artist behind Magic's Sengir Vampire, on how to create a monster in seven easy steps. By Anson Maddocks.